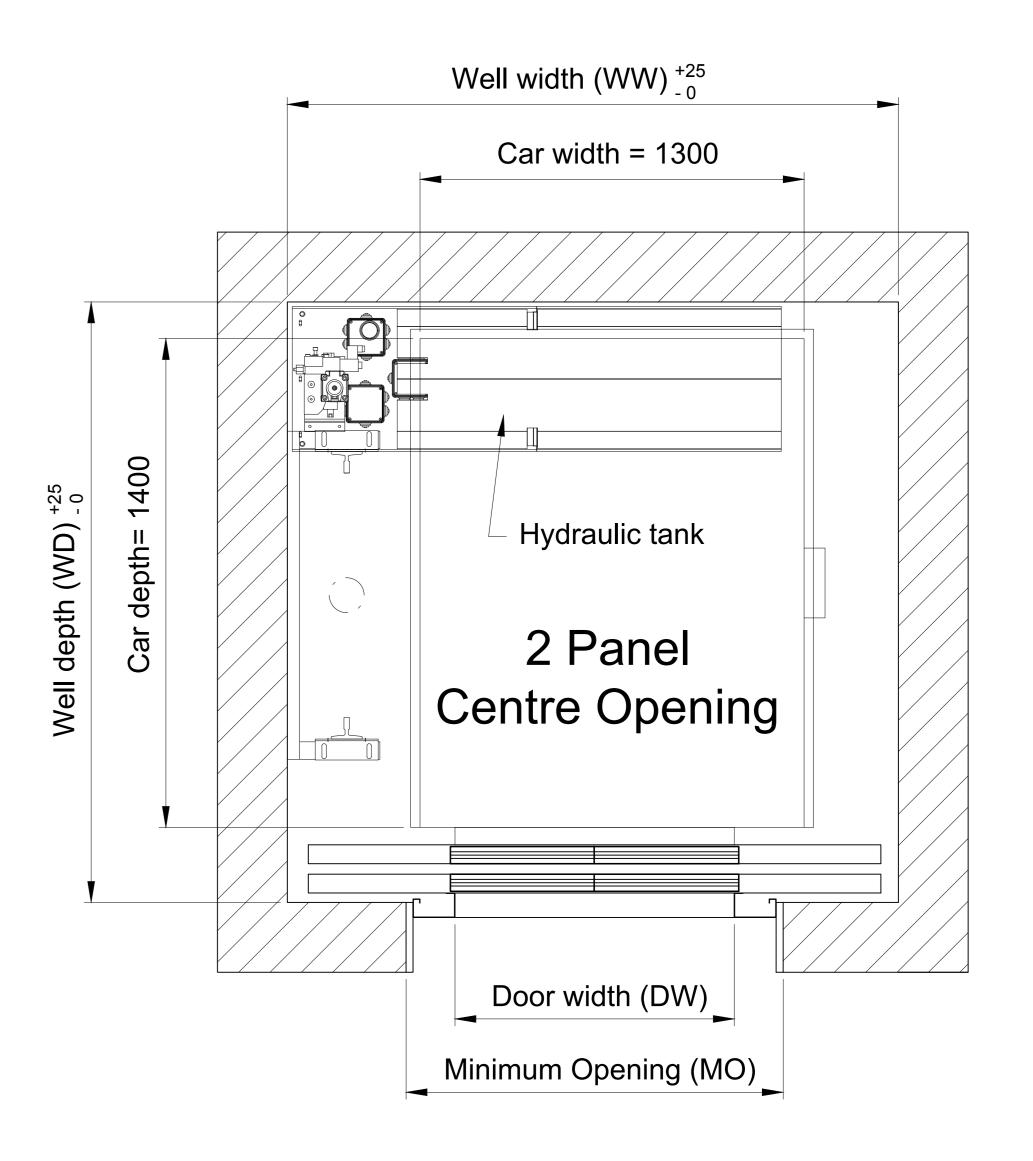

## Stannah

Lift Control Panel must be located at bottom floor only, next to the landing entrance

|     |                | Shaft Size         |      |                     |      |      |
|-----|----------------|--------------------|------|---------------------|------|------|
|     |                | Single<br>Entrance |      | Through<br>Entrance |      |      |
| DW  | Door type      | WW                 | WD   | WW                  | WD   | МО   |
| 800 | Side Opening   | 1850               | 2000 | 2200                | 1950 | 1100 |
|     | Centre Opening | 1900               | 1950 | 2200                | 1830 |      |
| 900 | Side Opening   | 1850               | 2000 | 2200                | 1950 | 1200 |
|     | Centre Opening | 2020               | 1950 | 2200                | 1830 |      |