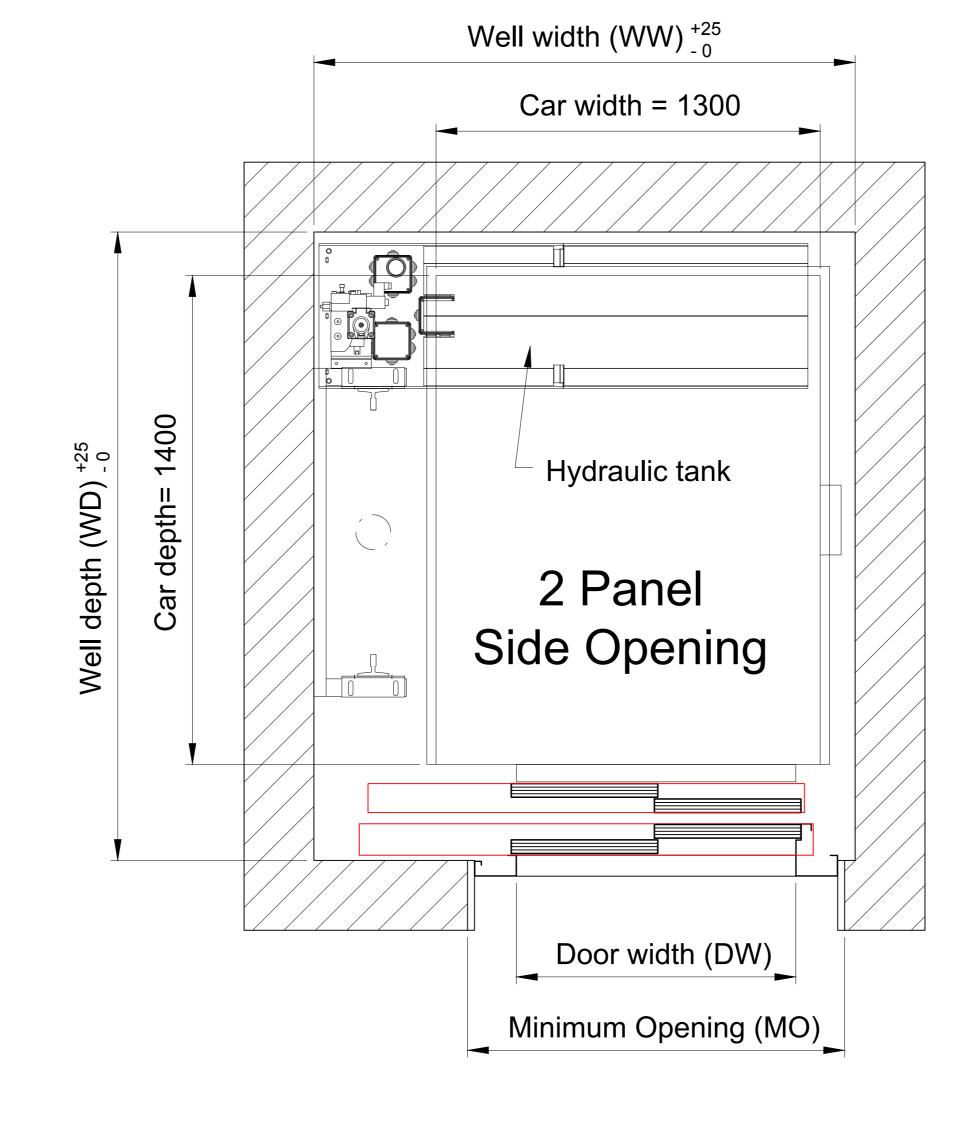

## Stannah

Lift Control Panel must be located at bottom floor only, next to the landing entrance

|     |                | Shaft Size         |      |                     |      |      |
|-----|----------------|--------------------|------|---------------------|------|------|
|     |                | Single<br>Entrance |      | Through<br>Entrance |      |      |
| DW  | Door type      | WW                 | WD   | WW                  | WD   | МО   |
| 800 | Side Opening   | 1850               | 2000 | 2200                | 1950 | 1100 |
|     | Centre Opening | 1900               | 1950 | 2200                | 1830 |      |
| 900 | Side Opening   | 1850               | 2000 | 2200                | 1950 | 1200 |
|     | Centre Opening | 2020               | 1950 | 2200                | 1830 |      |