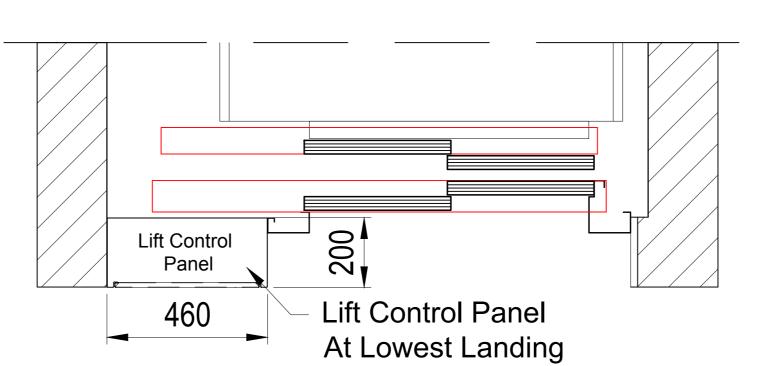

## Stannah

Lift Control Panel must be located at bottom floor only, next to the landing entrance

|     |                | Shaft Size         |      |                     |      |      |
|-----|----------------|--------------------|------|---------------------|------|------|
|     |                | Single<br>Entrance |      | Through<br>Entrance |      |      |
| DW  | Door type      | WW                 | WD   | WW                  | WD   | МО   |
| 800 | Side Opening   | 1850               | 2000 | 2200                | 1950 | 1100 |
|     | Centre Opening | 1900               | 1950 | 2200                | 1830 |      |
| 900 | Side Opening   | 1850               | 2000 | 2200                | 1950 | 1200 |
|     | Centre Opening | 2020               | 1950 | 2200                | 1830 |      |